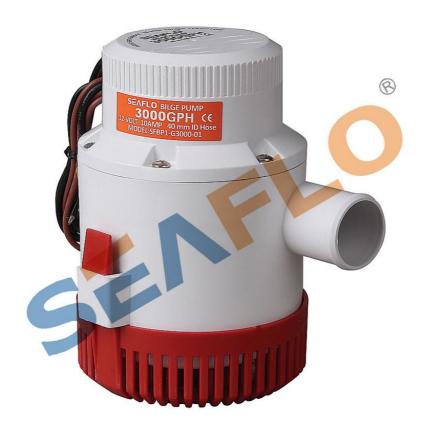

# Bilge Pump 3000-8M 12V-10A

**Brand: SEAFLO** 

Model: Bilge Pump 3000-8M 12V-10A

#### Features:

- 1. The SEAFLO submersible bilge pumps are tough enough for any bilge.
- 2. High Flow: for use from 22-234L / Min (1.32-14.04 cubic meters / hour)
- 3. Small size, high efficiency, low current (low cost switching power supply supporting); to achieve a small size perfect combination of high flow
- 4. Unique automatic "discharge" function can bear the long-term continuous operation under nearly congestion condition
- 5. Impact resistant ABS housing.
- 6. Heavy duty motors with stainless steel shafts and tough. thermoplastic bodies
- 7. Totally submersible and ignition protected.
- 8. To all existing safety standards.

- 9. Water cooled motors for long life, with anti airlock design and moisture tight seals.
- 10. Snap-lock strainer base for easy installation and removal and silent vibration free running.
- 11. No burn out if runs dry.