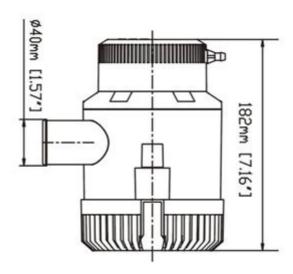

#### Suitable Areas:

Environmental protection, medicine, shipbuilding, fish farming, industry, agriculture, home economics and other areas.

| Model          | Flow rate<br>(GPH) | Volts(V) | Current(A) | Head(M) | Wire lead(M) | Outlet Dia  | N.W/G.W(KG) |
|----------------|--------------------|----------|------------|---------|--------------|-------------|-------------|
| SFBP1-G3000-01 | 3000GPH            | 12V      | 10.0A      | 8m      | 1m           | 40mm/1-1/2" | 2.10/2.37kg |