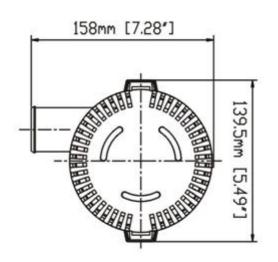

#### Suitable Areas:

Environmental protection, medicine, shipbuilding, fish farming, industry, agriculture, home economics and other areas.

| Model          | Flow rate<br>(GPH) | Volts(V) | Current(A) | Head(M) | Wire lead(M) | Outlet Dia  | N.W/G.W(KG) |
|----------------|--------------------|----------|------------|---------|--------------|-------------|-------------|
| SFBP1-G3000-01 | 3000GPH            | 12V      | 10.0A      | 8m      | 1m           | 40mm/1-1/2" | 2.10/2.37kg |