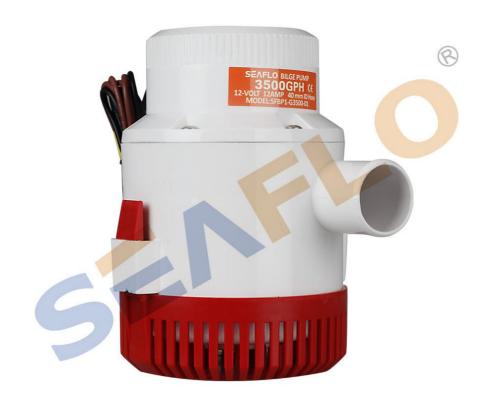

# Bilge Pump 3500-8M 12V-12A

**Brand: SEAFLO** 

Model: Bilge Pump 3500-8M 12V-12A

#### Suitable Areas:

Environmental protection, medicine, shipbuilding, fish farming, industry, agriculture, home economics and other areas.

| Model          | Flow rate<br>(GPH) | Volts(V) | Current(A) | Head(M) | Wire lead(M) | Outlet Dia  | N.W/G.W(KG) |
|----------------|--------------------|----------|------------|---------|--------------|-------------|-------------|
| SFBP1-G3500-01 | 3500GPH            | 12V      | 12.0A      | 8m      | 1m           | 40mm/1-1/2" | 2.11/2.38kg |