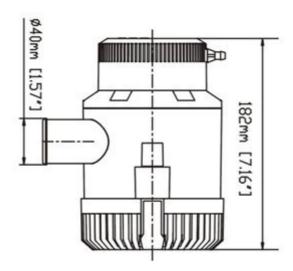

#### Suitable Areas:

Environmental protection, medicine, shipbuilding, fish farming, industry, agriculture, home economics and other areas.

| Model          | Flow rate<br>(GPH) | Volts(V) | Current(A) | Head(M) | Wire lead(M) | Outlet Dia  | N.W/G.W(KG) |
|----------------|--------------------|----------|------------|---------|--------------|-------------|-------------|
| SFBP1-G3500-01 | 3500GPH            | 12V      | 12.0A      | 8m      | 1m           | 40mm/1-1/2" | 2.11/2.38kg |