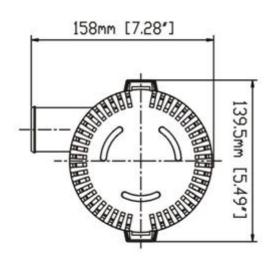

#### Suitable Areas:

Environmental protection, medicine, shipbuilding, fish farming, industry, agriculture, home economics and other areas.

| Model          | Flow rate<br>(GPH) | Volts(V) | Current(A) | Head(M) | Wire lead(M) | Outlet Dia  | N.W/G.W(KG) |
|----------------|--------------------|----------|------------|---------|--------------|-------------|-------------|
| SFBP1-G3500-01 | 3500GPH            | 12V      | 12.0A      | 8m      | 1m           | 40mm/1-1/2" | 2.11/2.38kg |