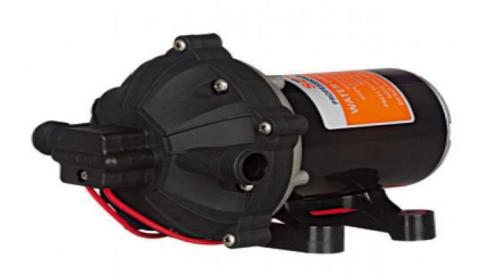

# SFDP2-055-060-51

Brand: SEAFLO

Model: SFDP2-055-060-51

#### **Execution:**

Supply voltage: 24 DC.

Maximum pump volume: 20 liters / min. Can be set for volumes of 3, 0 - to 20 l. / Min

Maximum pump pressure: 6.9 bar.

Options: 51.S.01 inlet nipple or inlet / outlet nipple 13 mm. slangtule xq / 2 NPT

Protection: pressure switch. Press / off safety switch or bypass security.

If power supply is protected, the pump can be selected without pressure protection. For

Duty cycle: intermittent load (at different pressures the continuous pumping cycle is also to be regarded as interrupted)